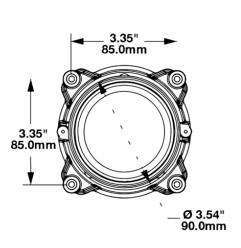

# 90mm Light 3-Point Mount for 3mm Mounting Frame

# **PRODUCT INFORMATION**

**Description** 

Product Weight
Shipping Weight
Additional Information

90mm Light 3-Point Mount for 3mm

Mounting Frame

0.26 lbs / 0.12 kgs

1.10 lbs / 0.5 kgs

Kit Includes:

(x2) Model 93 Mount

(x3) Adjuster Rod, 10mm Ball

(x3) 10mm Ball Socket

(x2) Screw, #4-20





### **PRODUCT DIMENSIONS**







Print date: 2024-08-15



# 90mm Light 3-Point Mount for 3mm Mounting Frame

## **REGULATORY STANDARDS COMPLIANCE**





**Buy America Standards** 

Eco Friendly

### **APPLICATIONS**

















#### **PRODUCT WARNINGS**

For California residents:

▲ WARNING: Cancer and reproductive harm - www.P65Warnings.ca.gov.

AVERTISSEMENT: Cancer et effet nocif sur la reproduction - <a href="www.P65Warnings.ca.gov">www.P65Warnings.ca.gov</a>.

### **SUITS THESE PRODUCTS**



90mm Round LED Lights 90mm LED Headlight -Model 93