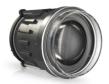

# 90mm Light 3-Point Mount for 3mm Mounting Frame

# **PRODUCT INFORMATION**

**Description** 

Product Weight
Shipping Weight
Additional Information

90mm Light 3-Point Mount for 3mm

Mounting Frame

0.26 lbs / 0.12 kgs

1.10 lbs / 0.5 kgs

Kit Includes:

(x2) Model 93 Mount

(x3) Adjuster Rod, 10mm Ball

(x3) 10mm Ball Socket

(x2) Screw, #4-20