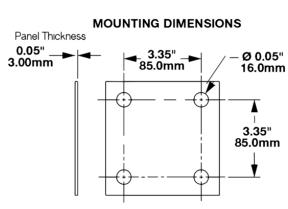

# 90mm Light 3-Point Mount for 3mm Mounting Frame

# **PRODUCT INFORMATION**

**Description** 

Product Weight
Shipping Weight
Additional Information

90mm Light 3-Point Mount for 3mm

Mounting Frame

0.26 lbs / 0.12 kgs

1.10 lbs / 0.5 kgs

Kit Includes:

(x2) Model 93 Mount

(x3) Adjuster Rod, 10mm Ball

(x3) 10mm Ball Socket

(x2) Screw, #4-20





### **PRODUCT DIMENSIONS**







Print date: 2024-08-15



# 90mm Light 3-Point Mount for 3mm Mounting Frame

## **REGULATORY STANDARDS COMPLIANCE**





**Buy America Standards** 

Eco Friendly

### **APPLICATIONS**

















#### **PRODUCT WARNINGS**

For California residents:

▲ WARNING: Cancer and reproductive harm - www.P65Warnings.ca.gov.

AVERTISSEMENT: Cancer et effet nocif sur la reproduction - <a href="www.P65Warnings.ca.gov">www.P65Warnings.ca.gov</a>.

### **SUITS THESE PRODUCTS**



90mm Round LED Lights 90mm LED Headlight -Model 93