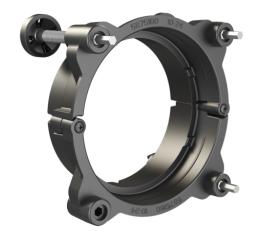

# **PRODUCT INFORMATION**

**Description** 

Product Weight
Shipping Weight
Additional Information

90mm Light 3-Point Mount for 3mm

Mounting Frame

0.26 lbs / 0.12 kgs

1.10 lbs / 0.5 kgs

Kit Includes:

(x2) Model 93 Mount

(x3) Adjuster Rod, 10mm Ball

(x3) 10mm Ball Socket

(x2) Screw, #4-20